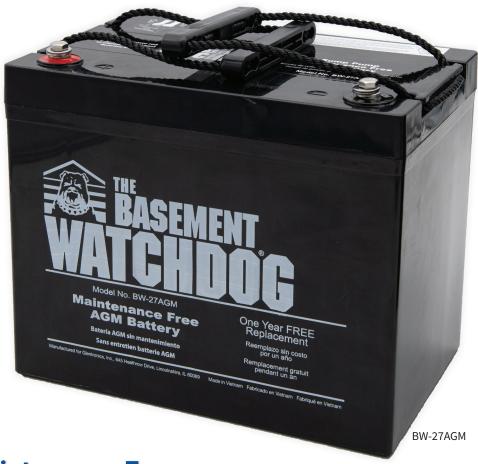

# MAINTENANCE FREE AGM BATTERY BW-27AGM

## **Maintenance Free**

· Sealed battery does not need battery fluid or distilled water

#### **Powerful**

· Runs the Basement Watchdog sump pump systems intermittently for days

# **Unique Construction**

- · Heavy-duty plates store more energy and provide longer run times
- · Special standby construction allows the battery to run longer in standby operation

basementwatchdog.com
Watching Out for You!